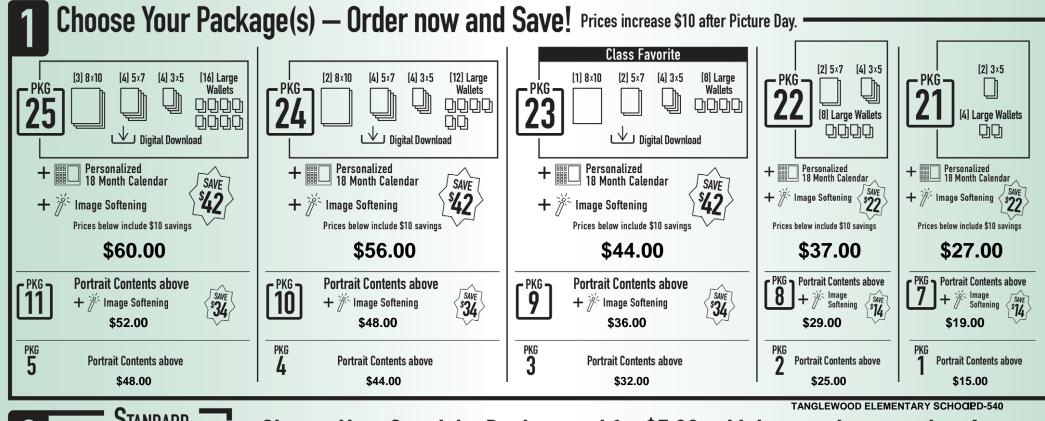

JA is the default if nothing is selected. / JA sera la seleccion si no

Choose Your Add On Items Must be ordered with a package. [8] Large
Wallets \$10.00 Premium Retouching [4] 3 x 5 \$10.00 \$13.00 Removes facial blemishes, fine lines, and softens skin PRIMA RETOQUE | Elimina manchas faciales, líneas finas, y suaviza la piel [8] Large Wallets [1] 8 x 10 \$10.00 \$12.00 with Name and Year Image Softening \$4.00 Adds a pleasant soft-focus effect Personalized [2] 5 x 7 \$10.00 \$8.00 Suavizado de imagen | Añade un agradable efecto de enfoque suave 18 Month Calendar